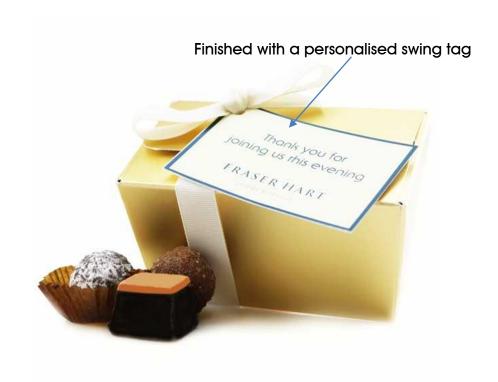

#### Premium Box of Luxury Chocolates to include:

- One layer of 9 individual assorted (milk, white and dark) premium chocolates in vac-forme tray topped by a cushion pad in a Premium Square Texture-Embossed Box. Box in a matt finish in black, blue, brown, burgundy, cream, gold, green, red, silver or white
- Assorted luxury chocolates include flavours such as Caramel & Gianduja, Forest Fruits, Cookies & Cream, Mango, Chocolate Mousse, Strawberry Madeleine, Salted Caramel and Creme Brulee
- Box finished with ribbon in a colour of your choice (wide range of colours available)
- Box finished with a chocolate menu label on the base and a personalised Swing Tag fixed to the ribbon
  - Premium Box of 9 Chocolates @ £5.99 each

Finished with a personalised swing tag

Our Gift Boxes & Bags are made up bespoke just for you, so if the contents or colours aren't quite right, let us know and we'll change them!