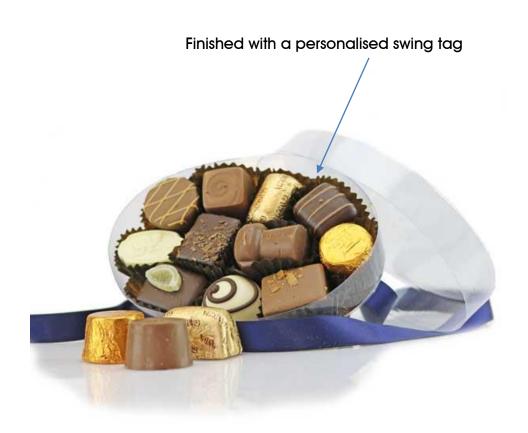

### Luxury Oval Chocolate Box to include:

- One layer of individual assorted (milk, white and dark) premium chocolates presented in glassine cups in a clear cello box
- Box finished with ribbon in a colour of your choice (wide range of colours available)
- Box finished with a personalised Swing Tag fixed to the ribbon
  - Box of Luxury Chocolates 160g @ £6.79 each

Our Gift Boxes & Bags are made up bespoke just for you, so if the contents or colours aren't quite right, let us know and we'll change them!