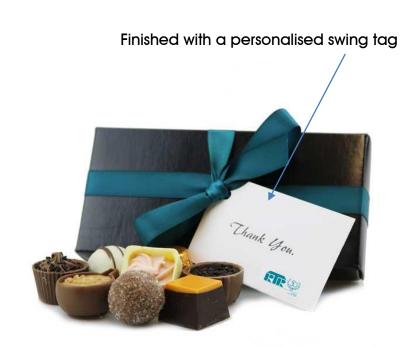

#### Box of 8 Luxury Chocolates to include:

- One layer of 8 individual assorted (milk, white and dark) premium chocolates in vac-forme tray topped by a cushion pad in a Smart Box available in a range of colours.
- Assorted luxury chocolates include flavours such as Caramel & Gianduja, Forest Fruits, Cookies & Cream, Mango, Strawberry Madeleine, Salted Caramel and Creme Brulee
- Box finished with ribbon in a colour of your choice (wide range of colours available)
- Box finished with a chocolate menu label on the base and a personalised Swing Tag fixed to the ribbon
  - Box of 8 Luxury Chocolates @ £4.99 each

Our Gift Boxes & Bags are made up bespoke just for you, so if the contents or colours aren't quite right, let us know and we'll change them!