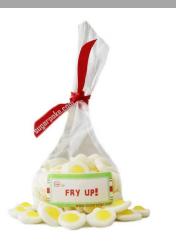

#### Jam Jar:

- Large Jam Jar style glass jar filled with a selection of yummy Easter themed treats. Finished with a personalised label featuring your message and/or artwork:
  - Milk Chocolate Mini Eggs (approx 75 pieces) presented in a quirky retro glass jam jar with a twist off top, finished with a personalised personalised label featuring your brand and/or message/design @ £2.99 each
  - Eggs & Eggs a quirky mix of half Milk Chocolate Mini Eggs and half Fried Egg Gums presented in a quirky retro glass jam jar with a twist off top, finished with a personalised label featuring your brand and/or message/design @ £2.99 each