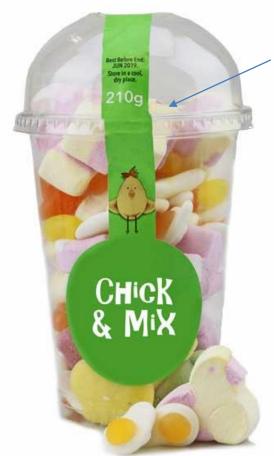

#### Chick & Mix:

- Large milkshake style cup filled with a selection of yummy Easter themed treats. Finished with a personalised label featuring your message and/or artwork:
  - Sweet Mix @ £2.99 each
  - Sweet Mix & Mini Eggs @ £2.99 each