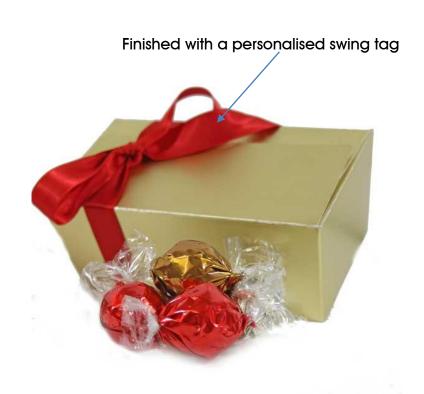

### Ballotin of Luxury Chocolate Truffles:

- A ballotin box available in a wide range of sizes and colours (including orange, red, sunshine yellow, aqua, black, blue, cream, chocolate brown, green, electric pink, lilac and buttermilk) as well as bright gold, bright silver, embossed gold, embossed silver, matt gold, natural kraft and white.
- Ballotin finished with ribbon in a colour of your choice (wide range of colours available)
- Ballotin finished with a chocolate menu label on the base and a personalised Swing Tag fixed to the ribbon
- Filled with luxury twist wrapped truffle chocolates in Milk, White and Salted Caramel flavours
  - Filled with 12 Twist Wrapped Truffles @ £3.99 each
  - Filled with 30 Colourful Twist Wrapped Truffles @ £6.99 each