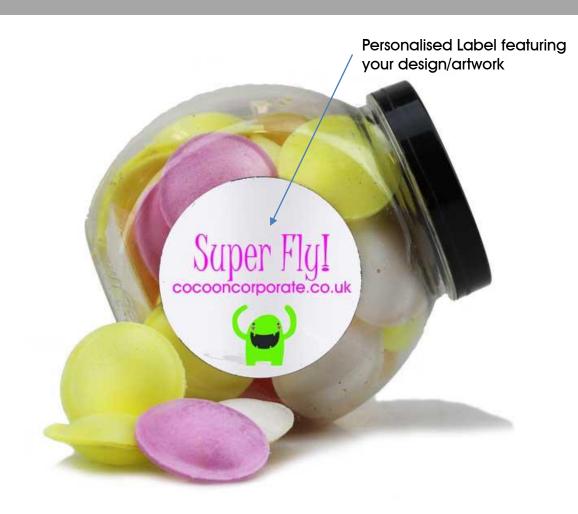

### **Sweet/Cookie Jar**

- Large retro sweetie/cookie jar filled with a selection of yummy treats. Finished with a personalised label featuring your message and/or artwork:
  - Flying Saucers 40g colourful pastel colours @ £2.99 each
  - Sweet Easter Mix (including sweets such as Marshmallow Ducks;
    Fried Egg Gums; Jelly Beans; Fruity Frogs and Rhubarb & Custard Sweeties) @ £3.49 each
  - Sweets & Mini Chocolate Eggs (including sweets such as Marshmallow Ducks; Fried Egg Gums; Milk Chocolate Mini Eggs; Fruity Frogs and Rhubarb & Custard Sweeties) - @ £3.99 each
  - Filled with Milk Chocolate Mini Eggs (approx. 130 eggs) @
    £6.49 each