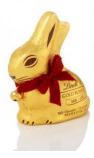

#### Chocolate:

- Extra Large Chocolate Bar
  - Galaxy Smooth Milk Chocolate Large Gifting Block 360g- a hollow milk chocolate egg with 8 of your favourite chocolates in miniature @ £5 each
    - Finish with Ribbon and a Personalised Gift Tag (featuring your artwork and/or message) @ 49p each
    - Finish with a Personalised Label (featuring your artwork and/or message) @ 30p each
- Lindt Milk Chocolate Gold Bunny 100g
  - Hollow milk chocolate bunny made with the finest milk chocolate.
    Finished with a ribbon and bell @ £2.85 each
    - Finish with a Personalised Swing Tag (featuring your artwork and/or message) @ 40p each
- Lindt Milk Chocolate Gold Bunny 50g
  - Hollow milk chocolate bunny made with the finest milk chocolate.
    Finished with a ribbon and bell @ £1.79 each
    - Finish with a Personalised Swing Tag (featuring your artwork and/or message) @ 40p each