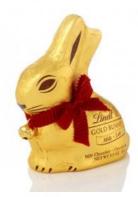

#### Chocolate:

- Extra Large Chocolate Bar
  - Galaxy Smooth Milk Chocolate Large Gifting Block 360g- a hollow milk chocolate egg with 8 of your favourite chocolates in miniature @ £5 each
    - Finish with Ribbon and a Personalised Gift Tag (featuring your artwork and/or message) @ 49p each
    - Finish with a Personalised Label (featuring your artwork and/or message) @ 30p each
- Lindt Milk Chocolate Gold Bunny 100g
  - Hollow milk chocolate bunny made with the finest milk chocolate.
    Finished with a ribbon and bell @ £2.85 each
    - Finish with a Personalised Swing Tag (featuring your artwork and/or message) @ 40p each
- Lindt Milk Chocolate Gold Bunny 50g
  - Hollow milk chocolate bunny made with the finest milk chocolate.
    Finished with a ribbon and bell @ £1.79 each
    - Finish with a Personalised Swing Tag (featuring your artwork and/or message) @ 40p each