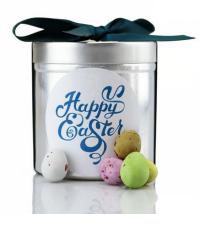

### **Premium Easter Eggs:**

- Eggstatic Gift Set
  - Milk Chocolate Egg in Gold Foil (12cm) 100g on a bed of approx. 30 Milk Chocolate Mini Eggs with crispy shells presented in a large cello bag finished with ribbon and a personalised gift tag featuring your message and/or artwork. @ £4.99 each
- Easter Egg Tin
  - A large keepsake aluminium window tin, finished with a personalised label featuring your artwork/design containing a Foiled Chocolate Egg nestling in coloured tissue paper @ £10.99 each
    - Add a bag of Milk Chocolate Mini Eggs @ 99p each
- Lindt Lindor Easter Egg
  - Lindt Lindor Easter Egg Assorted 140g irresistibly smooth. Milk chocolate egg and Lindor assorted mini eggs with a smooth melting filling @ £5 each
- Monty Bojangles Easter Egg
  - Monty Bojangles Easter Egg 120g (assorted) a curiously moreish milk chocolate egg with 6 individually wrapped truffles @ £6.50 each