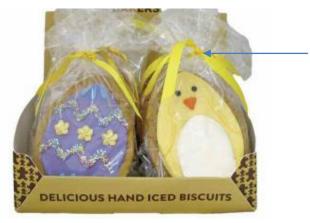

### Large Deluxe Easter Themed Hand Iced Gingerbread Cookies:

- Oversized Gingerbread Cookies presented in a cello bag finished with yellow ribbon and a personalised Gift Tag featuring your message and/or artwork:
  - Chick @ £2.99 each
  - Easter Egg & Chick (assorted designs) @ £3.25 each

Finished with ribbon and a personalised gift tag

Finished with ribbon and a personalised gift tag

Our Gift Boxes & Bags are made up bespoke just for you, so if the contents or colours aren't quite right, let us know and we'll change them!