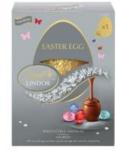

### **Premium Easter Eggs:**

- Eggstatic Gift Set
  - Milk Chocolate Egg in Gold Foil (12cm) 100g on a bed of approx. 30 Milk Chocolate Mini Eggs with crispy shells presented in a large cello bag finished with ribbon and a personalised gift tag featuring your message and/or artwork. @ £4.99 each
- Easter Egg Tin
  - A large keepsake aluminium window tin, finished with a personalised label featuring your artwork/design containing a Foiled Chocolate Egg nestling in coloured tissue paper @ £10.99 each
    - Add a bag of Milk Chocolate Mini Eggs @ 99p each
- Lindt Lindor Easter Egg
  - Lindt Lindor Easter Egg Assorted 140g irresistibly smooth. Milk chocolate egg and Lindor assorted mini eggs with a smooth melting filling @ £5 each
- Monty Bojangles Easter Egg
  - Monty Bojangles Easter Egg 120g (assorted) a curiously moreish milk chocolate egg with 6 individually wrapped truffles @ £6.50 each