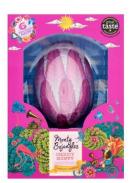

### **Premium Easter Eggs:**

- Eggstatic Gift Set
  - Milk Chocolate Egg in Gold Foil (12cm) 100g on a bed of approx. 30 Milk Chocolate Mini Eggs with crispy shells presented in a large cello bag finished with ribbon and a personalised gift tag featuring your message and/or artwork. @ £4.99 each
- Easter Egg Tin
  - A large keepsake aluminium window tin, finished with a personalised label featuring your artwork/design containing a Foiled Chocolate Egg nestling in coloured tissue paper @ £10.99 each
    - Add a bag of Milk Chocolate Mini Eggs @ 99p each
- Lindt Lindor Easter Egg
  - Lindt Lindor Easter Egg Assorted 140g irresistibly smooth. Milk chocolate egg and Lindor assorted mini eggs with a smooth melting filling @ £5 each
- Monty Bojangles Easter Egg
  - Monty Bojangles Easter Egg 120g (assorted) a curiously moreish milk chocolate egg with 6 individually wrapped truffles @ £6.50 each