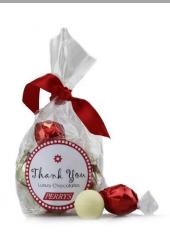

### Chocolate & Sweetie Bags:

- Bags of fun Easter Treats:
  - Fun & Fruity 'Fried Eggs' @ 99p
  - Milk Chocolate Mini Eggs @ 99p each
  - Luxury Chocolate Truffles @ £2.49 each
    - Personalised Gift Tag printed with your logo/design and/or message @ 40p each
    - Personalised Label featuring your message and/or logo @ 30p each