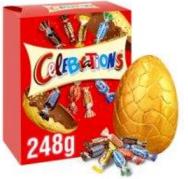

### Traditional Easter Eggs:

- Celebrations
  - Celebrations Chocolate Large Easter Egg 248g a hollow milk chocolate egg with 8 of your favourite chocolates in miniature @ £5 each

 A large Cadbury favourites Easter Egg 264g (assorted) with miniature chocolates @ £5 each