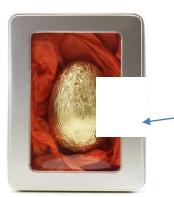

### **Premium Easter Eggs:**

- Eggstatic Gift Set
  - Milk Chocolate Egg in Gold Foil (12cm) 100g on a bed of approx. 30 Milk Chocolate Mini Eggs with crispy shells presented in a large cello bag finished with ribbon and a personalised gift tag featuring your message and/or artwork. @ £4.99 each
- Easter Egg Tin
  - A large keepsake aluminium window tin, finished with a personalised label featuring your artwork/design containing a Foiled Chocolate Egg nestling in coloured tissue paper @ £10.99 each
    - Add a bag of Milk Chocolate Mini Eggs @ 99p each
- Lindt Lindor Easter Egg
  - Lindt Lindor Easter Egg Assorted 140g irresistibly smooth. Milk chocolate egg and Lindor assorted mini eggs with a smooth melting filling @ £5 each
- Monty Bojangles Easter Egg
  - Monty Bojangles Easter Egg 120g (assorted) a curiously moreish milk chocolate egg with 6 individually wrapped truffles @ £6.50 each

Personalised Gift Tag featuring your design/artwork

Large Aluminium Window Tin, finished with a personalised label featuring your artwork/design

Our Gift Boxes & Bags are made up bespoke just for you, so if the contents or colours aren't quite right, let us know and we'll change them!