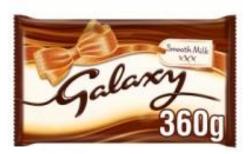

#### Chocolate:

- Extra Large Chocolate Bar
  - Galaxy Smooth Milk Chocolate Large Gifting Block 360g- a hollow milk chocolate egg with 8 of your favourite chocolates in miniature @ £5 each
    - Finish with Ribbon and a Personalised Gift Tag (featuring your artwork and/or message) @ 49p each
    - Finish with a Personalised Label (featuring your artwork and/or message) @ 30p each
- Lindt Milk Chocolate Gold Bunny 100g
  - Hollow milk chocolate bunny made with the finest milk chocolate.
    Finished with a ribbon and bell @ £2.85 each
    - Finish with a Personalised Swing Tag (featuring your artwork and/or message) @ 40p each
- Lindt Milk Chocolate Gold Bunny 50g
  - Hollow milk chocolate bunny made with the finest milk chocolate.
    Finished with a ribbon and bell @ £1.79 each
    - Finish with a Personalised Swing Tag (featuring your artwork and/or message) @ 40p each