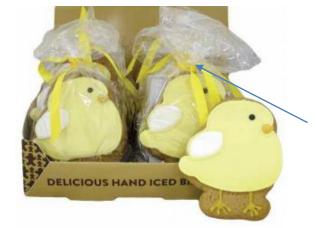

### Large Deluxe Easter Themed Hand Iced Gingerbread Cookies:

- Oversized Gingerbread Cookies presented in a cello bag finished with yellow ribbon and a personalised Gift Tag featuring your message and/or artwork:
  - Chick @ £2.99 each
  - Easter Egg & Chick (assorted designs) @ £3.25 each