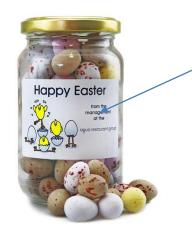

#### Jam Jar:

- Large Jam Jar style glass jar filled with a selection of yummy Easter themed treats. Finished with a personalised label featuring your message and/or artwork:
  - Milk Chocolate Mini Eggs (approx 75 pieces) presented in a quirky retro glass jam jar with a twist off top, finished with a personalised personalised label featuring your brand and/or message/design @ £2.99 each
  - Eggs & Eggs a quirky mix of half Milk Chocolate Mini Eggs and half Fried Egg Gums presented in a quirky retro glass jam jar with a twist off top, finished with a personalised label featuring your brand and/or message/design @ £2.99 each