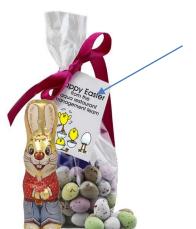

### Bun & Eggs:

- Foiled Milk Chocolate Bunny (assorted designs) 40g & approx. 40 Milk Chocolate Mini Eggs presented in a cello bag, finished with ribbon and a Personalised Gift Tag:
  - Bun & Eggs @ £2.99 each